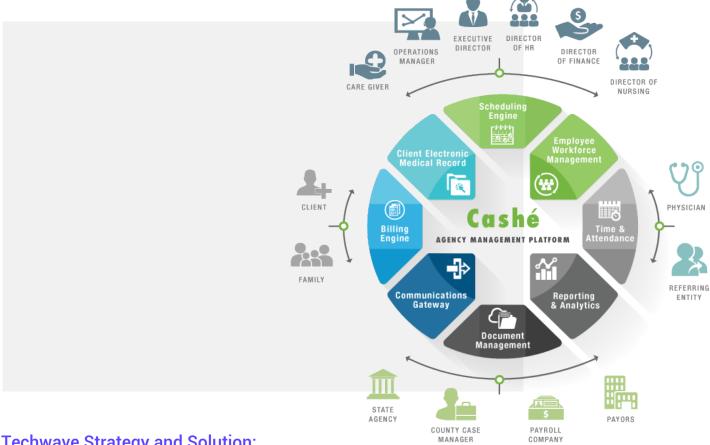

Cashé is a premium-based system that enables end users and numerous servers to collaborate to manage enterprises. It is a piece of software that every healthcare organization uses to run its business and provide specific healthcare services. Cashe is a platform for agency management that provides a holistic approach with exceptional, customer-focused service. The group helps the agencies coordinate, communicate, and automate numerous operations, including electronic timesheets for staff members and automated billing and reporting.

The platform required a support system for vital functions like Medicare, OASIS, 30 days and 60 days assessments, and PPS functionalities. The Cashe Agency Management platform needed help managing client electronic medical records, communication gateway, document management, childcare and support services, reporting, and analytics.