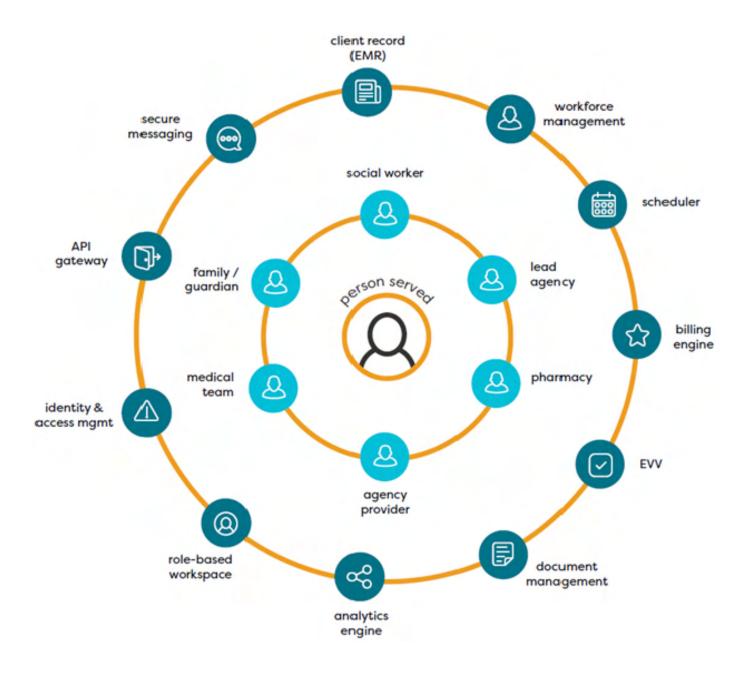

The platform required a support system for vital functions like Medicare, OASIS, 30 days and 60 days assessments, and PPS functionalities. The Cashe Agency Management platform needed help managing client electronic medical records, communication gateway, document management, childcare and support services, reporting, and analytics.

## **Techwave Strategy and Solution:**

With the new re-engineered platform "Pavillio", Cashé aims to help people with disabilities lead meaningful lives in their homes while integrating into the community. It shared space for them to come together with those who empower them to lead better lives – a Pavillion for the HCBS world. This became possible with the comprehensive ways of the dimension in the methodology followed by Techwave expertise.