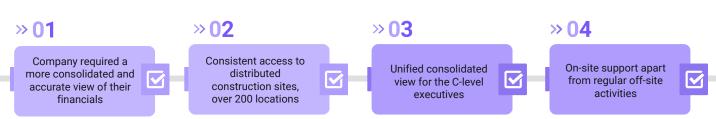

## **Client's Challenges**

Before approaching Techwave, the client was facing number of pressing challenges to their operations. Here are some of those challenges -