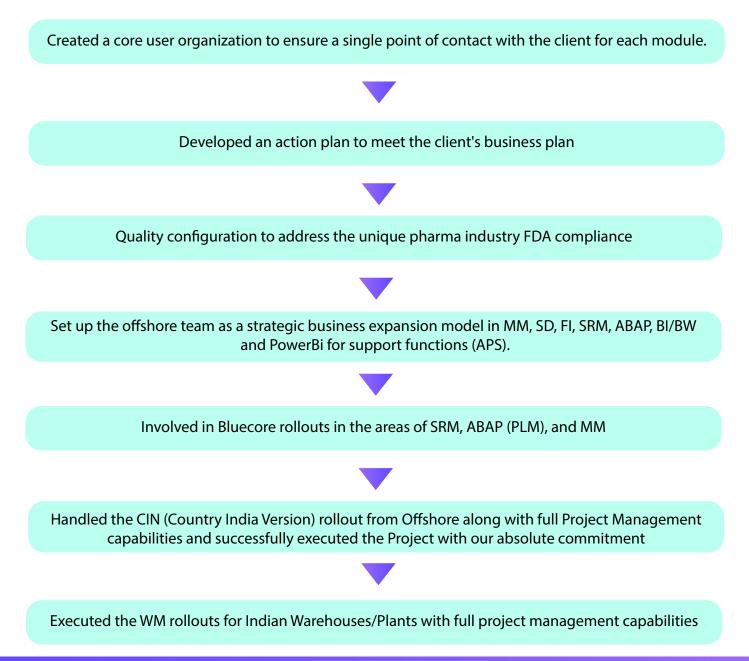

#### **Techwave's Strategy and Solutions**

To meet the client's requirements, Techwave is providing both onsite and offshore assistance. For the last 11 years, Techwave has connected constantly with the client's team to provide seamless support on daily activity from Offshore. Along with this, Techwave offers the following support: