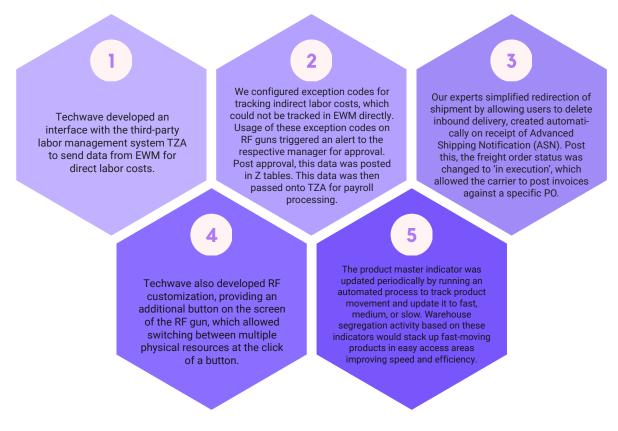

#### **Techwave's Strategy and Solution**

Techwave team developed interfaces and customizations, helping the client to collaborate with third-party labor management software, capture indirect labor costs for comprehensive reporting, and handle site diversions for inbound delivery efficiently, saving time and labor. Some of the key solutions offered by the Techwave are listed below:

#### **Business Impacts**

Techwave team circumvented the limitations of the SAP EWM system with workarounds making business processes smart and efficient. Also, integration with third-party tools like TZA helped process labor payments quickly.