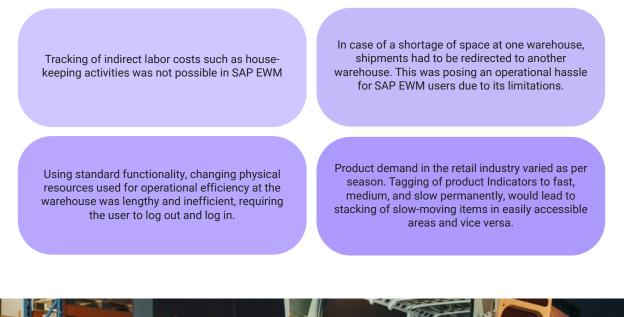

#### **Client's Challenges**

Addressing the challenges posed by SAP EWM systems for real-life scenarios was time-consuming and laborious due to tight integration with SAP ERP and SAP TM.