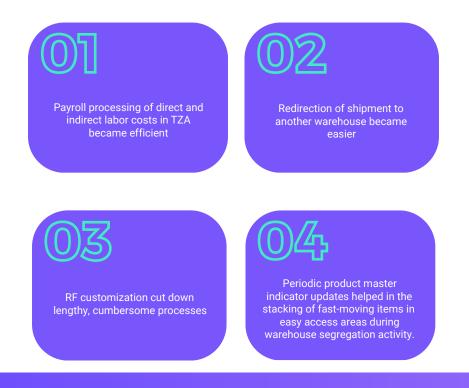

#### **Business Impacts**

Techwave team circumvented the limitations of the SAP EWM system with workarounds making business processes smart and efficient. Also, integration with third-party tools like TZA helped process labor payments quickly.