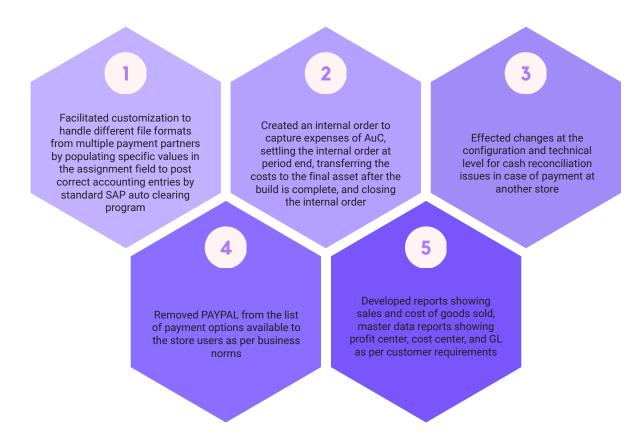

# Techwave's Strategy and Solution

Techwave's domain expertise in finance helped in addressing the challenges through workarounds or customizations designed to address specific business issues as follows: