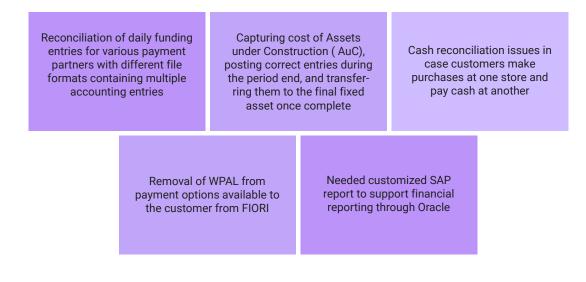

ch as SD, MM, PI/PO, Basis & Security, FI, UI/UX, Fiori, EDI, EWM, TM, and TOSCA Automation. To ensure better support, we set up the offshore team as a strategic business expansion model in MM, SD, FI, PI, EWM & ABAP.

Support of SAP applications for the client required the following niche skills:



Techwave simplified back-filling primary resources and sped up the onboarding of new resources. With structured process documentation created for each module, new resources can adapt to the existing process and be productive from day one.

## **Client's Challenges**

The Techwave team addressed multiple challenges faced by the finance users through config changes, technical resolution, workaround, or enhancement/ customization where needed.

Listed below are a few finance-related challenges:





# Techwave's Strategy and Solution

Techwave's domain expertise in finance helped in addressing the challenges through workarounds or customizations designed to address specific business issues as follows:



#### **Business Impact**

The client's finance team is now able to address tricky problems with hassle-free solutions from Techwave. We facilitated:





# Why Choose Techwave?

With decades of technological competence and a supreme edge over solutions that lead to digital transformation, we genuinely care about providing you with the finest SAP experience. We believe in enabling clients to maximize their potential and achieve a more outstanding market with a wide array of technology services, including, but not limited to, Enterprise Resource Planning, Application Development, An