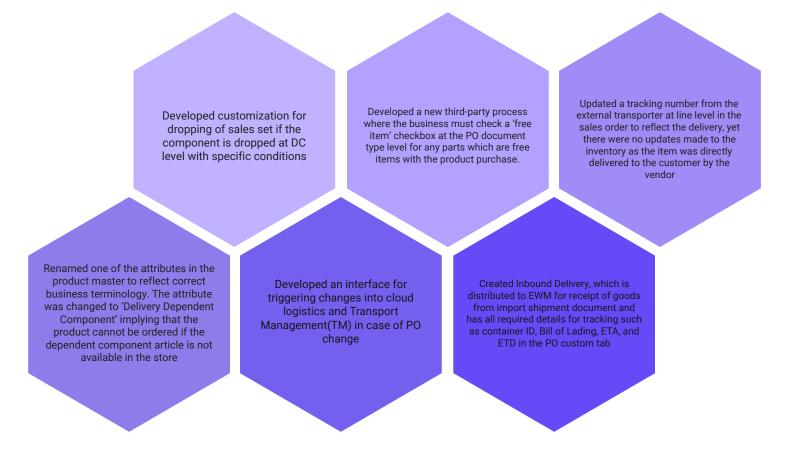

## **Techwave's Strategy and Solutions**

The Techwave team has simplified some of the processes for the MM team with intelligent workarounds/customizations, thereby saving a lot of time.