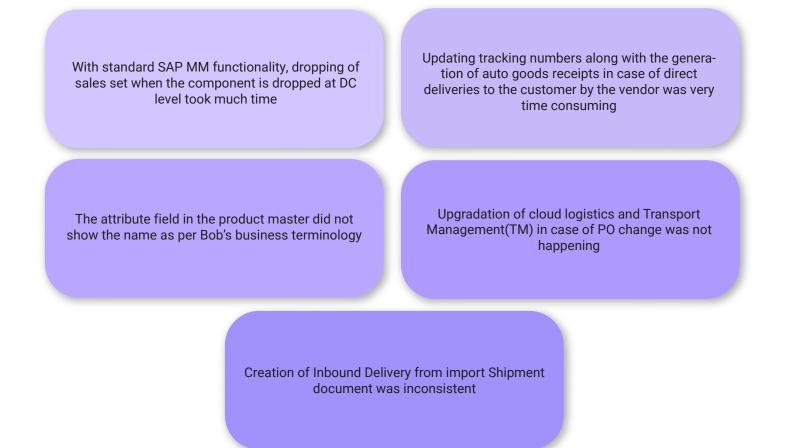

# **Client's Challenges**

SAP MM users from the client's team were facing challenges in terms of time consumed for some business-specific processes using standard SAP functionality. Some of those issues are listed below: