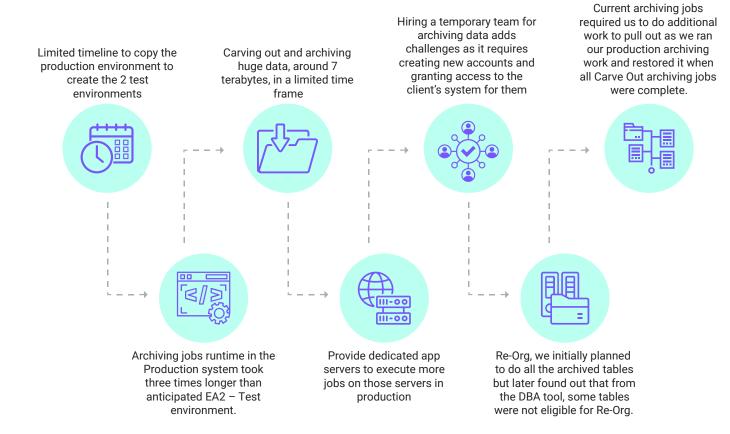

## **Client's Challenges**

The client needed an experienced SAP technology partner to lead a critical role in carving out data from their original system and provide the same to the acquiring company with limited access. Here is the list of activities performed by the Techwave team to meet client's expectation:

## **Techwave's Strategy and Solutions**

The Techwave team has simplified some processes for archiving and carving out the acquiring company's data from the client's system by segregating the process into two phases and adopting the following strategies and solutions:

The step starts with creating a project copy of the client's current ECC platform.

Chr:+1 281 829 4831 info@techwave.net Techwave.net

Phase 1,

Carve out client's data from a new instance with archive/purge reorg process

Provide read-only access to the acquiring company

Test carved-out data

Phase 2,

After creating the acquiring company instance is validated, archive its data from the client's ECC platform.

Perform testing cycles.

Re-organize the database to save disk space from arriving at the client's optimized instance.