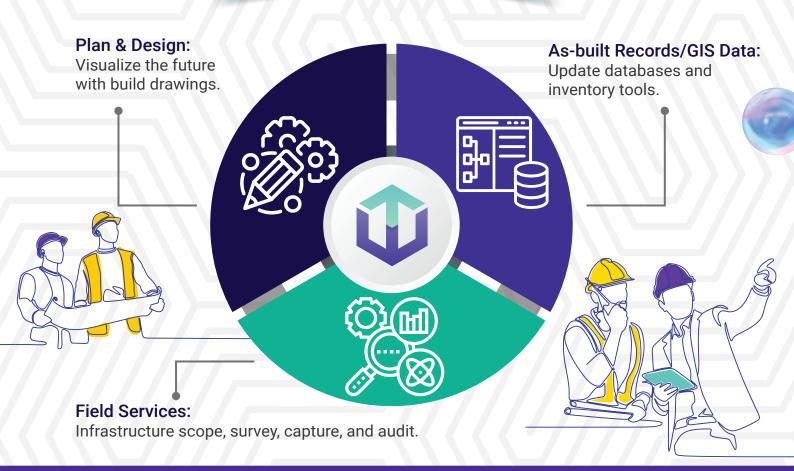

### **ENGINEERING PORTFOLIO**

The innovative MDU Survey App, is a one-stop solution designed to redefine the way telecommunication surveys are conducted for Multi-Dwelling Units (MDUs).

Our app, tailored for android tablets, enables surveyors to seamlessly capture images of the MDU's interiors and exteriors, pinpointing the ideal connection points from the street to the apartment.

As surveyors navigate through the building's interiors, they can efficiently map the best pathways for fibre installations, annotate images with cable routes and crucial notes, and also relay this information to operators via the cloud.

Captures MDU interiors and exteriors seamlessly on Android tablets

Maps the best pathways for internal fibre installations

Integrates detailed cable routing blueprints during photo capture

Ensures policy compliance by operators via Risk Assessment and Method Statement (RAMS)

Bridges the gap between on-field surveys and execution teams

Offers precision in telecom surveys with custom site layouts for engineers