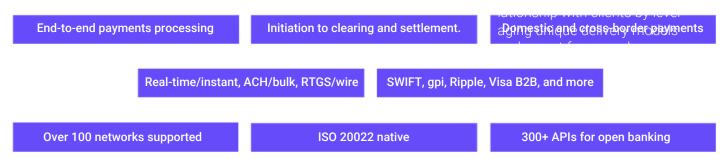

#### **Products of the clients**

The client offers two products in the market, a Low-Code Platform and a payment product. Payment product is the complete ecosystem of business services for payment modernization in the cloud. Payment product offers the following features: